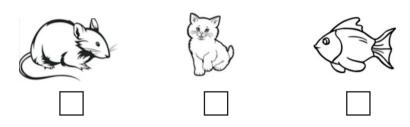

| F                           | D              |  |  |
| 11. | Which letter con                | nes in between '            | R ' and ' T' ? |  |  |
|     |                                 | R ? T                       |                |  |  |
|     | Q                               | U                           |                |  |  |
| 12. | Which is the pic                | ture of a 'Fan' ?           |                |  |  |
|     |                                 |                             |                |  |  |
|     |                                 |                             |                |  |  |
|     |                                 |                             |                |  |  |

### 19. What does the hen give us?



#### 20. Which animal lives in water?



# 21. Which is the picture of the vehicle which uses 3 three wheels?



### 22. Which picture goes together with the below picture?