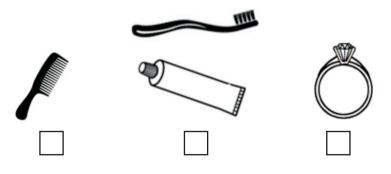

d ' T' ? |  |  |
|     |                                 | R ? T                       |                |  |  |
|     | Q                               | U                           |                |  |  |
| 12. | Which is the pic                | ture of a 'Fan' ?           |                |  |  |
|     |                                 |                             |                |  |  |
|     |                                 |                             |                |  |  |
|     |                                 |                             |                |  |  |

### 19. What does the hen give us?



#### 20. Which animal lives in water?



# 21. Which is the picture of the vehicle which uses 3 three wheels?



### 22. Which picture goes together with the below picture?