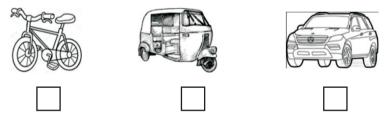

etter con                | nes in between '            | R ' and ' T' ? |  |  |
|     |                                 | R ? T                       |                |  |  |
|     | Q                               | U                           |                |  |  |
| 12. | Which is the pic                | ture of a 'Fan' ?           |                |  |  |
|     |                                 |                             |                |  |  |
|     |                                 |                             |                |  |  |
|     |                                 |                             |                |  |  |

### 19. What does the hen give us?



#### 20. Which animal lives in water?



# 21. Which is the picture of the vehicle which uses 3 three wheels?



### 22. Which picture goes together with the below picture?