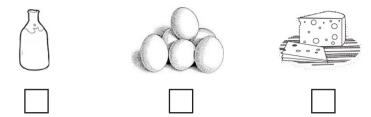

|
|     | H                               | F                           | D              |  |  |
| 11. | Which letter con                | nes in between '            | R ' and ' T' ? |  |  |
|     |                                 | R ? T                       |                |  |  |
|     | Q                               | U                           |                |  |  |
| 12. | Which is the pic                | ture of a 'Fan' ?           |                |  |  |
|     |                                 |                             |                |  |  |
|     |                                 |                             |                |  |  |
|     |                                 |                             |                |  |  |

### 19. What does the hen give us?



#### 20. Which animal lives in water?



# 21. Which is the picture of the vehicle which uses 3 three wheels?



### 22. Which picture goes together with the below picture?